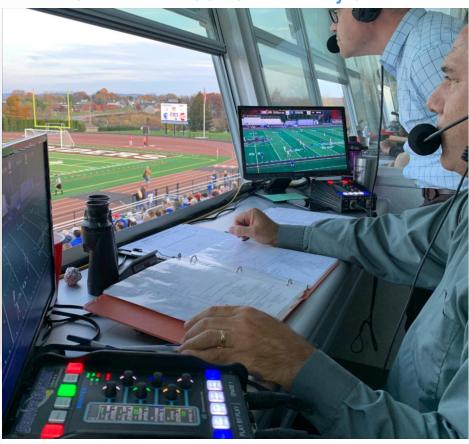

## Service Electric Network Sportscasting Using Sonifex AVN-CU2 Commentary Units

AoIP

Talk

Clock AC PSU

Joel Seem, Associate & Audio Engineer for the Service Electric Network and Service Electric Cable TV, Inc., recently bought from Sonifex six **AVN-CU2-DANTE** configurable Dante commentary units (for 2 commentators). These were acquired specifically for use in the areas of Sportscaster, Commentator and the Announcer Communication Box

The **AVN-CU2-DANTE** takes a new approach to provide a multi-purpose configurable tool for commentary teams. Its power lies in the impressive mix engine which overlays the usual Dante® Controller settings. Once Dante® flows have been made, inputs and outputs can be mixed freely to AoIP or physical inputs and outputs, controlled using the programmable buttons and rotary encoders, which control the gain and pan of inputs, outputs or crosspoints, allowing total flexibility for different situations.

It can be used in any number of different commentary situations, controlled manually or remotely and controls can be 'locked down' so that they can't be tampered with or altered, to guarantee reliable operation.

"The Sonifex units are so easy to use and they have a 16x16 Dante matrix too, meaning that their connectivity is superb"

For more about the Service Electric Network & Service Electric Cable TV, Inc., visit: https://www.sectv.com/ & https://www.senetwork.tv/